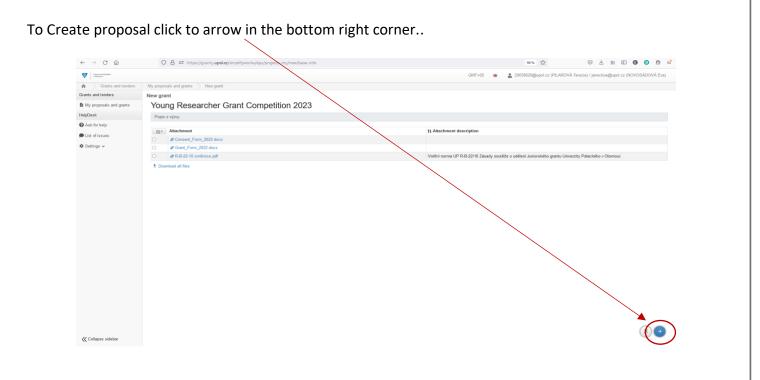

Fill in the Grant title (you can change the title later), the other fields will be filled in automatically, then click on the bottom right arrow Create proposal to continue.

| $\leftarrow \rightarrow$ C @       | A = https://granty.upol.cz/simplity.works/epz/projects-my/new/base-info | 90% ☆ 🔍 🖄 🗊 🤨                                                                        |
|------------------------------------|-------------------------------------------------------------------------|--------------------------------------------------------------------------------------|
| Viniservite Paladalha<br>v Olemand |                                                                         | GMT+02 🛛 🔀 🔹 20038626@upol.cz (PILAROVÁ Terezie) / janeckoe@upol.cz (NOVOSÁDOVÁ Eva) |
| f Grants and tenders               | My proposals and grants New grant                                       |                                                                                      |
| Grants and tenders                 | New grant                                                               | III Competition ca                                                                   |
| My proposals and grants            | Competition                                                             | Grant number                                                                         |
| HelpDesk                           | ung Researcher Grant Competition 2023                                   |                                                                                      |
| Ask for help                       | Grant title                                                             | Expand field                                                                         |
| List of issues                     |                                                                         | lin.                                                                                 |
| 🗘 Settings 🗸                       | Period Owner                                                            |                                                                                      |
| e country -                        | 3 years (1. 1. 2023 - 31. 12. 2025)                                     |                                                                                      |
|                                    |                                                                         |                                                                                      |
|                                    |                                                                         |                                                                                      |