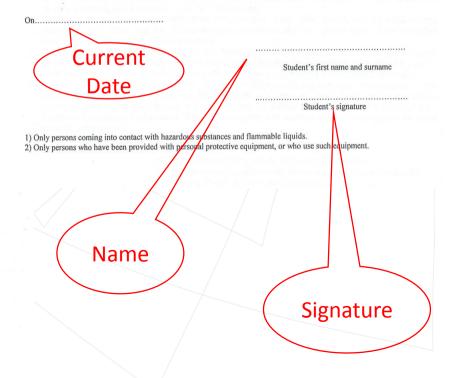

### Please sign on the last page

extinguishing flammable gasses extinguishing live devices under voltage up to 1,000 V

c) never use to extinguish the following: !!! loosely stored loose materials (sawdust, dust, wood shavings) d) do not use in small confined spaces

#### I also acknowledge that I have been duly acquainted with the principles of occupational safety, namely:

- · with occupational hazards and corrective actions while performing my job or related activities
- with the workplace, its surroundings and working conditions
- with technological and work procedures, or as necessary working with contagious and biological materials and methods for their disposal
- with instruction manuals for machinery, devices, electrical appliances, technical devices and tools, and with the use of working tools
- · with safety signs, signage and signals
- with the effects of hazardous substances and flammable liquids, with methods for their use and storage, corrective
  actions, first aid principles and required decontamination procedures and procedures for elimination of accidents, as
  well as safety instructions provided by the manufacturer of the hazardous substance, or flammable liquid, safety
  data sheets and instructions provided by the manufacturer on the label of the product
- 2) with the use of assigned personal protective equipment

I hereby confirm by my signature that I have been acquainted with the basic obligations arising from the occupational health and safety and fire protection regulations, and that I have fully understood them.