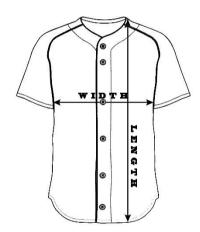

### **BASEBALL UNIFORM DETAILS**

Polo Size: [] S

[] M [] L

[] XL

[]XXL

| SIZE        | WIDTH | LENGTH |
|-------------|-------|--------|
| S           | 45    | 63     |
| M           | 48    | 67     |
| //Fmir      | 51    | 70     |
| XL          | 54    | 74     |
| 3L          | 58    | 75     |
| 4L          | 61    | 75     |
| ) / A+K A / | 3-4*  | 3-4*   |

<sup>\*</sup>All the measurements are in centimeters.

<sup>\*</sup>For the +L size (5L,6L,...) the length and width will be added around 3-4 centimeters.